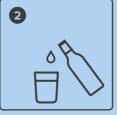

## **MAKE ICED TEA**

Iced Tea - 12oz / 355ml drink

1. Add 3 pumps of syrup to cup

2. Fill to ¾ with still or sparkling water

3. Stir and add ice cubes to fill

4. Garnish and serve

Have you tried Sweetbird's other ranges of smoothies, frappés and purées? For more inspiration and creative recipes visit sweetbird.com