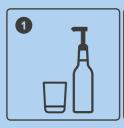

## **MAKE ICED TEA**

Iced Tea - 12oz / 355ml drink

1. Add 3 pumps of syrup to cup

2. Fill to ¾ with still or sparkling water

3. Stir and add ice cubes to fill

4. Garnish and serve

Have you tried Sweetbird's other ranges of smoothies, frappés and purées? For more inspiration and creative recipes visit sweetbird.com