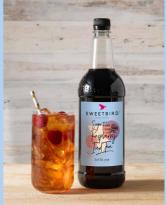

## SUGAR-FREE RASPBERRY ICED TEA SYRUP

Made with real raspberry juice and black tea extract our Sugar-free Raspberry Iced Tea syrup is the latest addition to the Sweetbird Iced Tea Syrup collection. No more brewing hot tea and waiting for it to cool (hoping it's the right strength). Simply add a few pumps to a pitcher of still water, chill, and you have the perfect iced tea that's ready to pour when you are.

- Made with real raspberry juice and black tea extract
- One bottle makes 44 12oz iced teas
- Free from artificial colours
- Free from GMOs
- Approved by The Vegan Society
- Produced in Bristol, UK