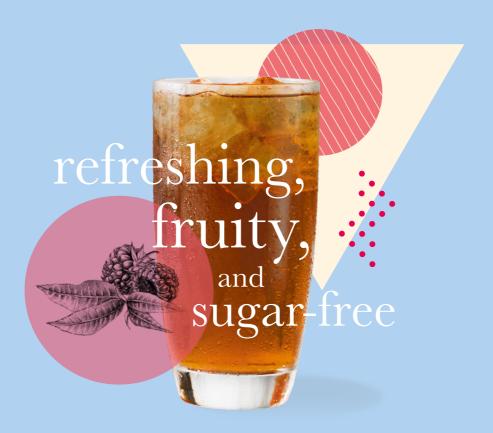

BRISTOL ENGLAND

Sugar-free Raspberry Toed Tea

Light, bright, thirst-quenching refreshment in an instant.

## SUGAR-FREE RASPBERRY ICED TEA SYRUP

Made with real raspberry juice and black tea extract our Sugar-free Raspberry Iced Tea syrup is the latest addition to the Sweetbird Iced Tea Syrup collection. No more brewing hot tea and waiting for it to cool (hoping it's the right strength). Simply add a few pumps to a pitcher of still water, chill, and you have the perfect iced tea that's ready to pour when you are.