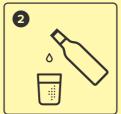

# **MAKE SWEETBIRD LEMONADE**

Lemonade 12 oz / 355 ml drink

- 1. Add 4 pumps of syrup to cup
- 2. Fill to 3/4 with still or sparkling water
- 3. Stir and add ice cubes to fill
- 4. Garnish and serve