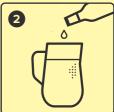

#### Lemonade Jug 35 oz / 1000 ml jug

- 1. Add 16 pumps of lemonade syrup to 1ltr jug or water dispenser
- 2. Fill to just below 1ltr mark with still or sparkling water
- 3. Stir and add ice cubes to fill
- 4. Add fruit garnish and serve on counter