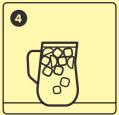

#### Lemonade Jug 35 oz / 1000 ml jug

- 1. Add 16 pumps of lemonade syrup to 1ltr jug or water dispenser
- 2. Fill to just below 1ltr mark with still or sparkling water
- 3. Stir and add ice cubes to fill
- 4. Add fruit garnish and serve on counter