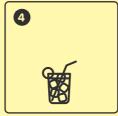

# **MAKE SWEETBIRD LEMONADE**

Lemonade 12 oz / 355 ml drink

- 1. Add 4 pumps of syrup to cup
- 2. Fill to 3/4 with still or sparkling water
- 3. Stir and add ice cubes to fill
- 4. Garnish and serve