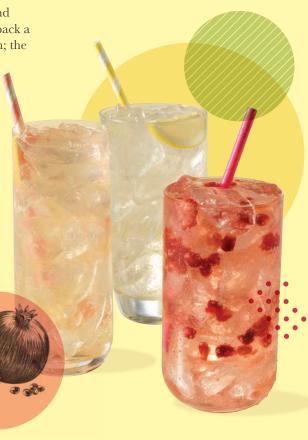

#### **LEMONADE**

Our traditional recipe tastes just like homemade, there's no better refresher on a summer's day.

# RASPBERRY & POMEGRANATE

We've mixed two brilliant flavours to create this fruity and exotic blend, sunshine in a glass.

#### **PINK GUAVA & LIME**

The tropical flavours of guava blend with a twist of lemon and lime to pack a refreshingly sweet and tangy punch; the perfect pick-me-up.

Have you tried the other Sweetbird ranges of smoothies, frappés and purées? For more inspiration and creative recipes visit sweetbird.com