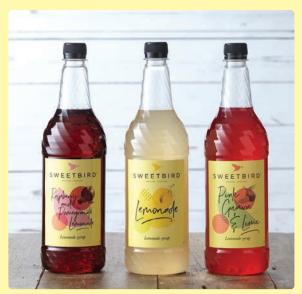

# SWEETBIRD LEMONADES

We've squeezed the refreshing taste of summer into our specially-blended lemonade syrups. Offering traditional and modern twists on much-loved classics, our syrup range is available in three thirst-quenching flavours that your customers will love — pink guava & lime, raspberry & pomegranate and traditional lemonade. You'll love the simplicity of the range too. Easy to make, simply add a few dashes to chilled still or sparkling water and the perfect, cool refreshment is ready to serve.

- Made in Bristol, UK using British sugar
- Made with real fruit juice
- Free from artificial colours, flavours and preservatives
- Free from GMOs
- Approved by The Vegan Society

#### 1 litre PET bottles

Approx 33 12oz drinks per bottle

All our syrups are approved by The Vegan Society.