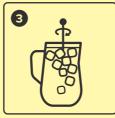

#### Lemonade Jug 35 oz / 1000 ml jug

- 1. Add 16 pumps of lemonade syrup to 1ltr jug or water dispenser
- 2. Fill to just below 1ltr mark with still or sparkling water
- 3. Stir and add ice cubes to fill
- 4. Add fruit garnish and serve on counter