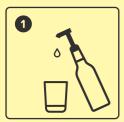

# **MAKE SWEETBIRD LEMONADE**

Lemonade 12 oz / 355 ml drink

- 1. Add 4 pumps of syrup to cup
- 2. Fill to 3/4 with still or sparkling water
- 3. Stir and add ice cubes to fill
- 4. Garnish and serve