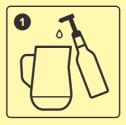

#### Lemonade Jug 35 oz / 1000 ml jug

- 1. Add 16 pumps of lemonade syrup to 1ltr jug or water dispenser
- 2. Fill to just below 1ltr mark with still or sparkling water
- 3. Stir and add ice cubes to fill
- 4. Add fruit garnish and serve on counter