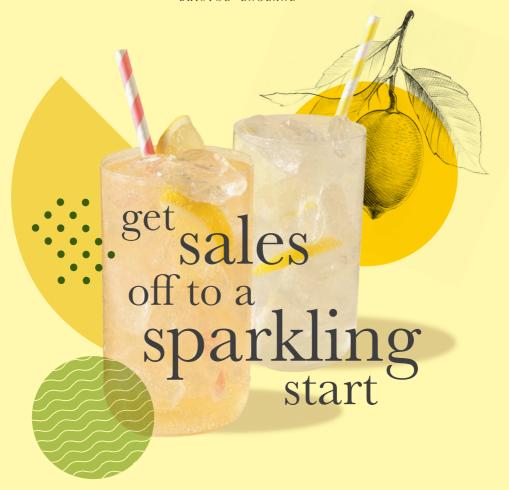

BRISTOL ENGLAND

lemonade Syrups

Still or sparkling, pink or lemon, our trio of lemonade syrups are the perfect balance of sweet and sharp.

# SWEETBIRD LEMONADES

We've squeezed the refreshing taste of summer into our specially-blended lemonade syrups. Offering traditional and modern twists on much-loved classics, our syrup range is available in three thirst-quenching flavours that your customers will love — pink guava & lime, raspberry & pomegranate and traditional lemonade. You'll love the simplicity of the range too. Easy to make, simply add a few dashes to chilled still or sparkling water and the perfect, cool refreshment is ready to serve.

# THE COLLECTION

Sweetbird lemonade syrups - the simple way to quick, cool refreshment.