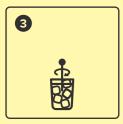

# **MAKE SWEETBIRD LEMONADE**

Lemonade 12 oz / 355 ml drink

- 1. Add 4 pumps of syrup to cup
- 2. Fill to 3/4 with still or sparkling water
- 3. Stir and add ice cubes to fill
- 4. Garnish and serve